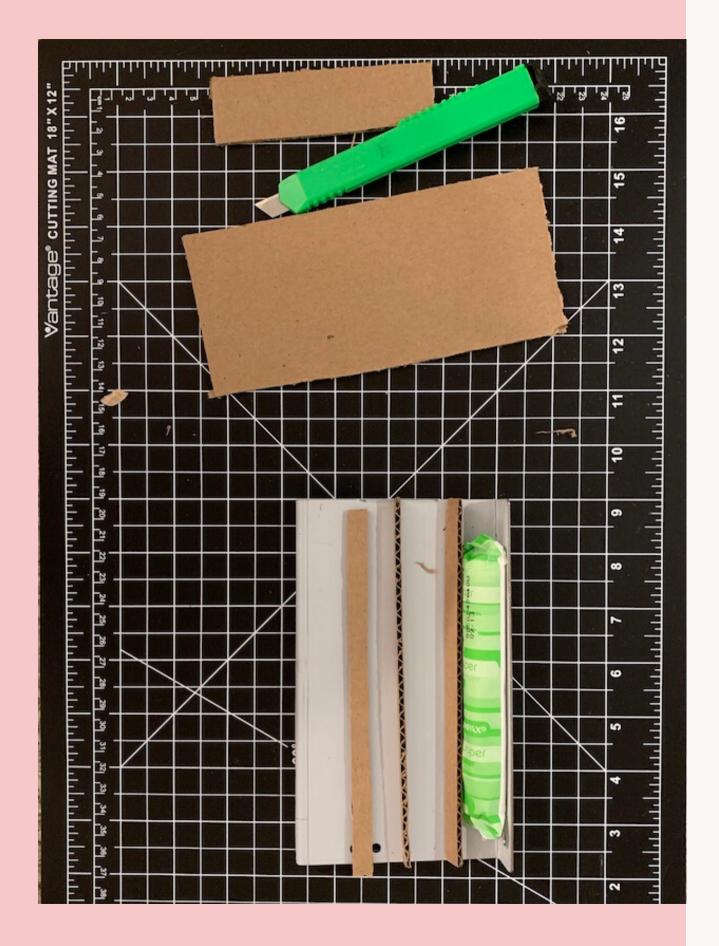

# Prototype Again!

### **Spring Loaded Design**

Can sit closer to wall while still holding a lot of tampons

Final Design

CLEAN LINES Clean square design

TAMPON VISIBLITY Material allows tampons to still be seen LESS CLUNKY

Slimer design hugs wall