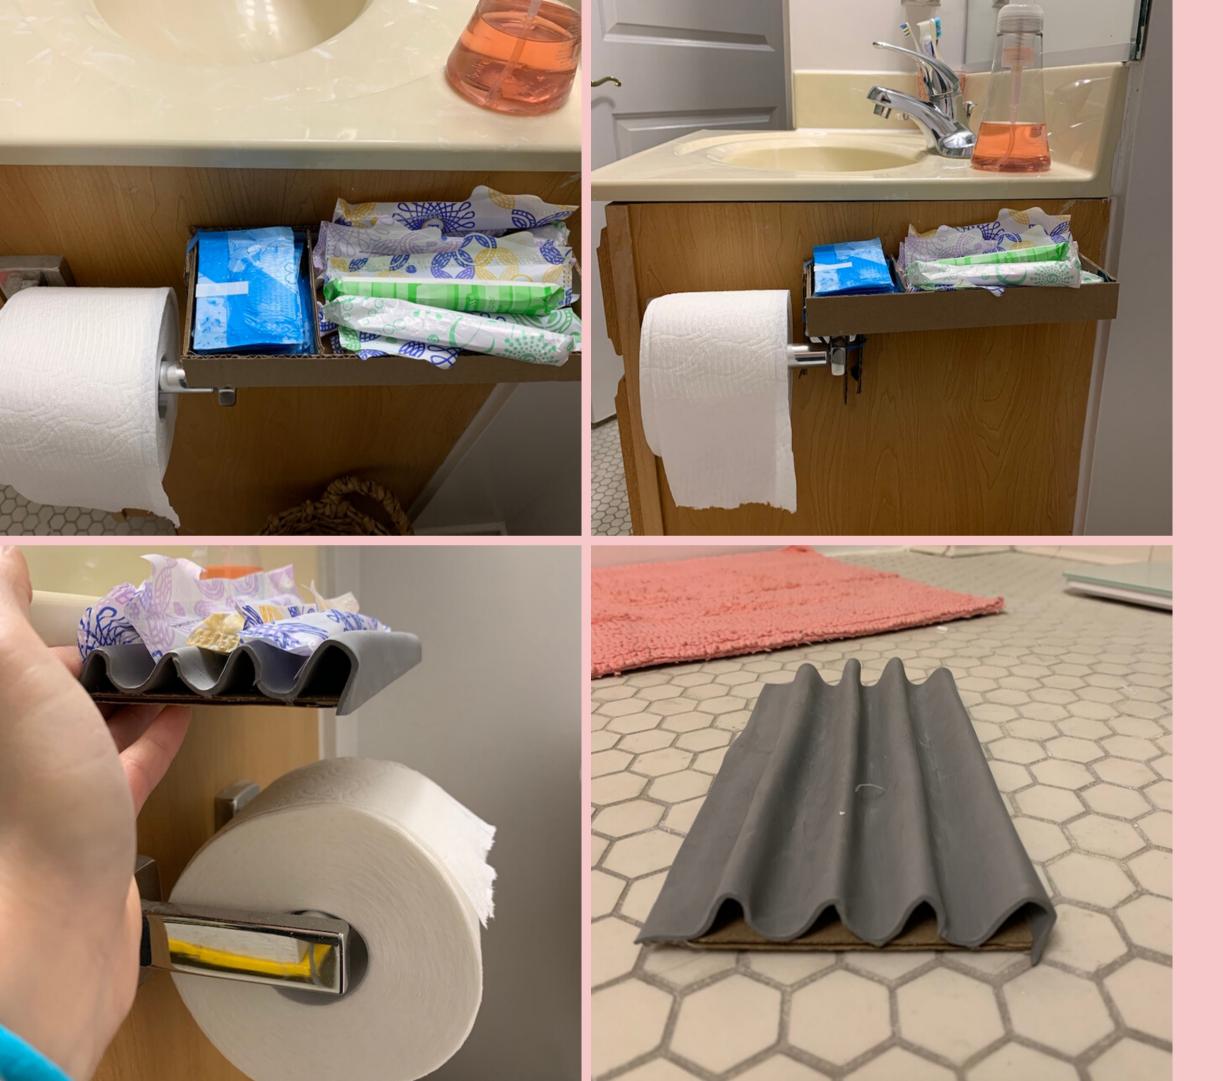

### **Iterated Models**

Mixed Use- Tampon and Pad shelf

Groved Rubber Shelf

### EASY TO ACCESS Convenient shelf to place product once

Sticks out far from the wall