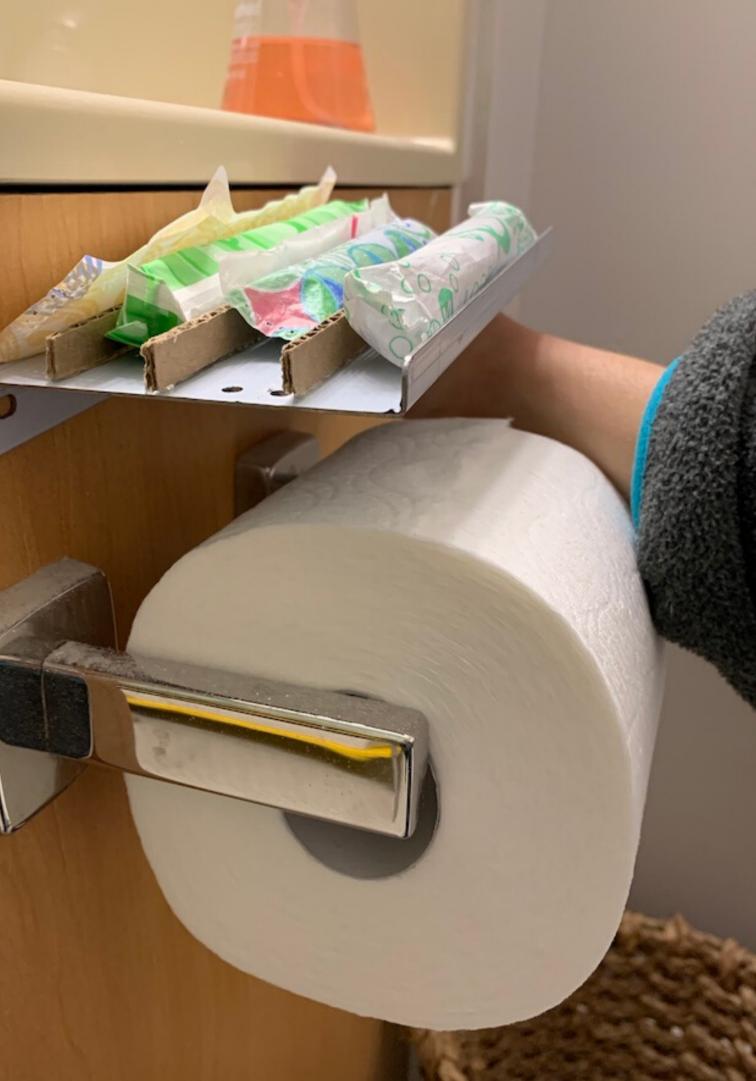

### EASY TO ACCESS Convenient shelf to place product once

Sticks out far from the wall

#### WHAT WOULD YOU LIKE TO SEE DIFFERENT?

Smaller to better fit in bathroom Removable to store Adjustable for different products Combine with toilet paper holder

OTHER PRODUCTS USERS LIKE THE DESIGN OF 5 in 1 Hilti Screw driver, embroidery containers, hanging pots, shoe rack! TamPal