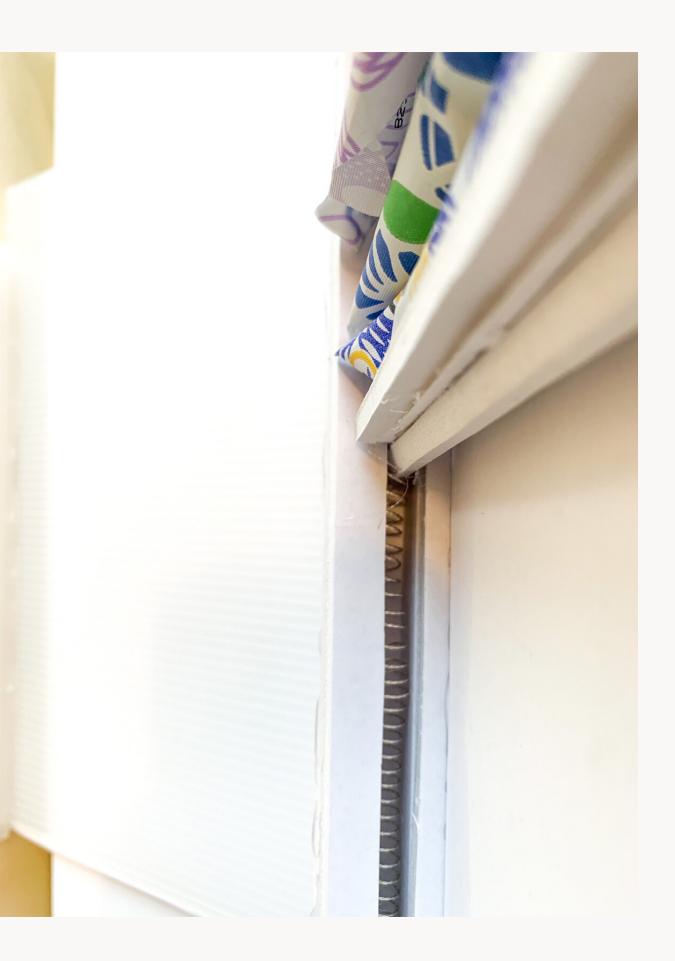

### **Spring Loaded Design**

Can sit closer to wall while still holding a lot of tampons

Final Design

CLEAN LINES Clean square design

TAMPON VISIBLITY Material allows tampons to still be seen LESS CLUNKY

Slimer design hugs wall