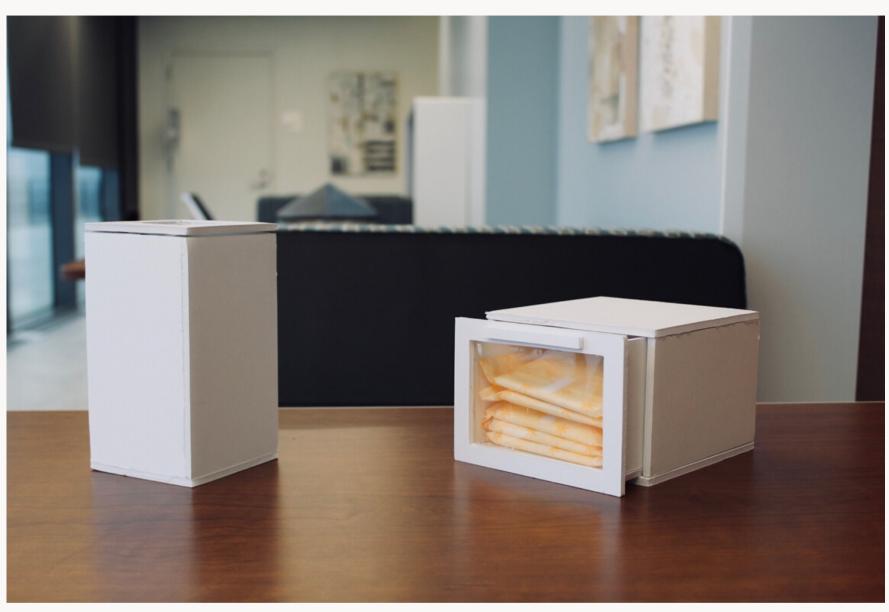

# Prototype Again!

### **Spring Loaded Design**

Can sit closer to wall while still holding a lot of tampons

Final Design

CLEAN LINES Clean square design

TAMPON VISIBLITY Material allows tampons to still be seen LESS CLUNKY

Slimer design hugs wall