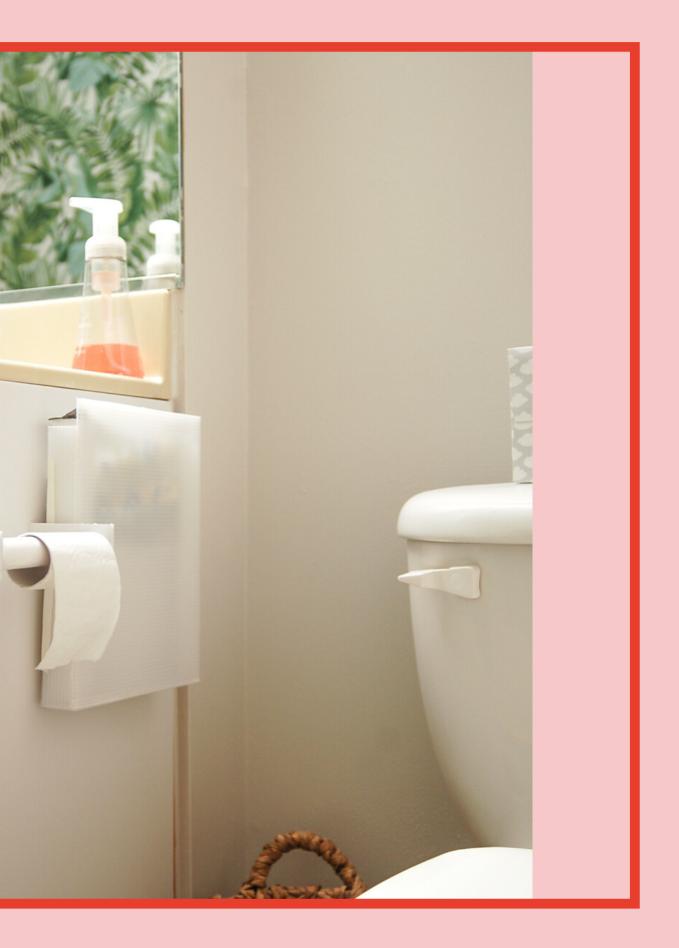

### EASY TO ACCESS Convenient shelf to place product once

Sticks out far from the wall